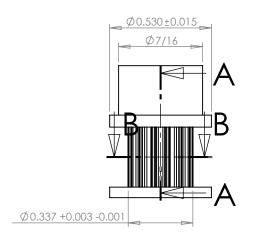

## **SECTION A-A**

PLASTOCK ® Manufactured by Putnam Precision Molding

www.plastock.biz © 2010 Putnam Precision Molding **Part Number:** 

**Part Description:** 

.0800" Pitch (MXL) Timing Belt Pulleys For Belts up to 1/4" Wide

Dimensions are in inches Tolerances: Fractional <u>+</u> 0.015

PROPRIETARY AND CONFIDENTIAL:

THE INFORMATION CONTAINED IN THIS DRAWING IS THE SOLE PROPERTY OF PUTNAM PRECISION MOLDING. ANY REPRODUCTION IN PART OR AS A WHOLE WITHOUT THE WRITTEN FERNISSION OF PUTNAM PRECISION MOLDING. SPROHIBITED. INFORMATION IN THIS DRAWING IS PROHIBED. INFORMATION IN THIS DRAWING IS PROVIDED FOR REFERENCE ONLY.