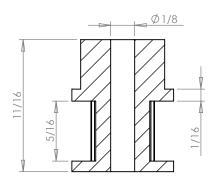

## **SECTION A-A**

PLASTOCK ® Manufactured by Putnam Precision Molding

www.plastock.biz © 2010 Putnam Precision Molding **Part Number:** 

**Part Description:** 

.0800" Pitch (MXL) Timing Belt Pulleys For Belts up to 1/4" Wide

Dimensions are in inches Tolerances: Fractional <u>+</u> 0.015

PROPRIETARY AND CONFIDENTIAL:

THE INFORMATION CONTAINED IN THIS DRAWING IS THE SOLE PROPERTY OF PUTNAM PRECISION MOLDING. ANY REPRODUCTION IN PART OR AS A WHOLE WITHOUT THE WRITTEN FERNISSION OF PUTNAM PRECISION MOLDING. SPROHIBITED. INFORMATION IN THIS DRAWING IS PROHIBED. INFORMATION IN THIS DRAWING IS PROVIDED FOR REFERENCE ONLY.